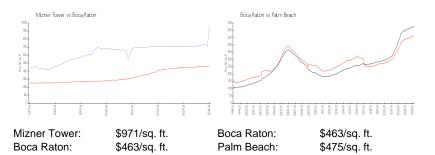

### **Market Information**

### **Inventory for Sale**

| Mizner Tower | 7% |
|--------------|----|
| Boca Raton   | 3% |
| Palm Beach   | 3% |

All Property lines

## Avg. Time to Close Over Last 12 Months

| Mizner Tower | 85 days |
|--------------|---------|
| Boca Raton   | 57 days |
| Palm Beach   | 56 days |