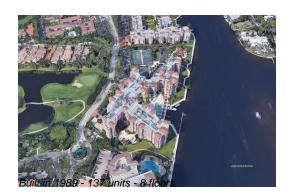

# Unit 4150 - Mizner Tower

4150 - 300 SE 5 Ave, Boca Raton, FL, Palm Beach 33432

## **Building Information**

| Number of units:                         | 137 |
|------------------------------------------|-----|
| Number of active listings for rent:      | 0   |
| Number of active listings for sale:      | 10  |
| Building inventory for sale:             | 7%  |
| Number of sales over the last 12 months: | 6   |
| Number of sales over the last 6 months:  | 5   |
| Number of sales over the last 3 months:  | 5   |