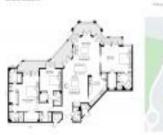

RX-10956371 Active 2,660 Sq ft. 3 4 1 Garage - Attached City,Garden,Golf,Pond \$1,899,000 \$714 \$2,198,000 \$826

The above valuated price is a baseline figure that does not take into account any specific renovation, upgrade, split, merge, or deterioration of the unit.