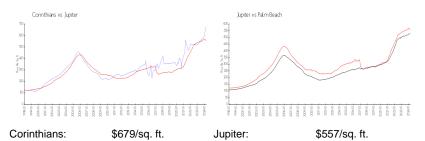

#### **Market Information**

Palm Beach:

\$475/sq. ft.

# **Inventory for Sale**

Jupiter:

Corinthians 7%
Jupiter 3%
Palm Beach 3%

### Avg. Time to Close Over Last 12 Months

\$557/sq. ft.

Corinthians89 daysJupiter66 daysPalm Beach56 days