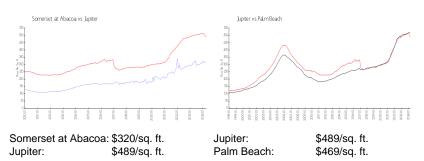

#### **Market Information**

# **Inventory for Sale**

| Somerset at Abacoa | 0% |
|--------------------|----|
| Jupiter            | 3% |
| Palm Beach         | 3% |

Somerset at Abacoa Jupiter Palm Beach 43 days 66 days 56 days