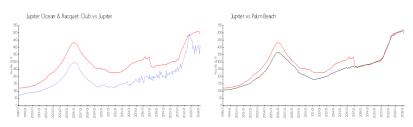

#### **Market Information**

Jupiter Ocean & \$413/sq. ft. Jupiter: \$489/sq. ft.

Racquet Club:

Jupiter: \$489/sq. ft. Palm Beach: \$468/sq. ft.

# **Inventory for Sale**

Jupiter Ocean & Racquet Club4%Jupiter3%Palm Beach3%

### Avg. Time to Close Over Last 12 Months

Jupiter Ocean & Racquet Club63 daysJupiter66 daysPalm Beach56 days