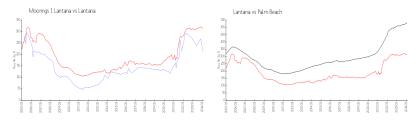

#### **Market Information**

 Moorings 1 Lantana:
 \$210/sq. ft.
 Lantana:
 \$313/sq. ft.

 Lantana:
 \$313/sq. ft.
 Palm Beach:
 \$475/sq. ft.