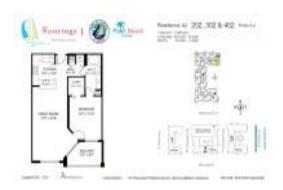

# Unit 202 - Moorings 1 Lantana

202 - 802 W Windward Wy, Lantana, FL, Palm Beach 33462

#### **Unit Information**

 MLS Number:
 RX-10956598

 Status:
 Active

 Size:
 839 Sq ft.

 Bedrooms:
 1

 Full Bathrooms:
 1

Full Bathrooms: 1
Half Bathrooms: 0

Parking Spaces: Assigned, Garage - Building

 View:
 Garden,Other

 List Price:
 \$319,000

 List PPSF:
 \$380

 Valuated Price:
 \$190,000

 Valuated PPSF:
 \$226

The above valuated price is a baseline figure that does not take into account any specific renovation, upgrade, split, merge, or deterioration of the unit.