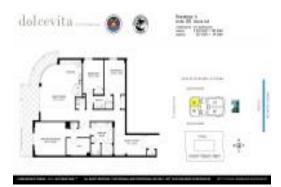

# Unit 305 - DolceVita

305 - 155 S Ocean Ave, Palm Beach Shores, FL, Palm Beach

#### **Unit Information**

| MLS Number:     | RX-10956619                 |
|-----------------|-----------------------------|
| Status:         | Active                      |
| Size:           | 2,003 Sq ft.                |
| Bedrooms:       | 3                           |
| Full Bathrooms: | 2                           |
| Half Bathrooms: | 1                           |
| Parking Spaces: | Assigned, Garage - Attached |
| View:           | City,Garden                 |
| List Price:     | \$2,100,000                 |
| List PPSF:      | \$1,048                     |
| Valuated Price: | \$1,646,000                 |
| Valuated PPSF:  | \$822                       |