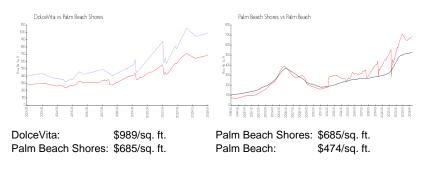

### **Market Information**

#### **Inventory for Sale**

| DolceVita         | 6% |
|-------------------|----|
| Palm Beach Shores | 2% |
| Palm Beach        | 3% |

## Avg. Time to Close Over Last 12 Months

| DolceVita         | 35 days |
|-------------------|---------|
| Palm Beach Shores | 98 days |

Palm Beach

57 days