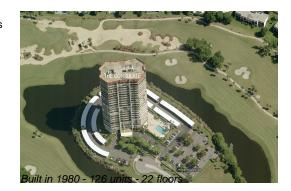

## **Building Information**

| Number of units:                         | 126 |
|------------------------------------------|-----|
| Number of active listings for rent:      | 2   |
| Number of active listings for sale:      | 9   |
| Building inventory for sale:             | 7%  |
| Number of sales over the last 12 months: | 6   |
| Number of sales over the last 6 months:  | 2   |
| Number of sales over the last 3 months:  | 1   |
|                                          |     |