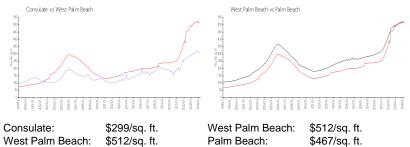

## **Market Information**

| Consulate:       | \$299/sq. ft. | West Palm Beach: | \$512/s |
|------------------|---------------|------------------|---------|
| West Palm Beach: | \$512/sq. ft. | Palm Beach:      | \$467/s |