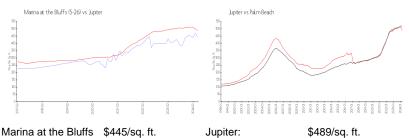

#### **Market Information**

\$469/sq. ft.

Marina at the Bluffs \$445/sq. ft.

(5-26):

Jupiter: \$489/sq. ft. Palm Beach:

**Inventory for Sale** 

Marina at the Bluffs (5-26) 3% Jupiter 3% Palm Beach