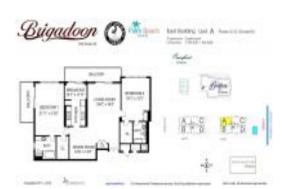

# Unit E-9-A - Brigadoon

E-9-A - 500 Ocean Dr, Juno Beach, FL, Palm Beach 33408

# **Unit Information**

| MLS Number:     | RX-10956769            |
|-----------------|------------------------|
| Status:         | Active                 |
| Size:           | 1,760 Sq ft.           |
| Bedrooms:       | 2                      |
| Full Bathrooms: | 2                      |
| Half Bathrooms: | 0                      |
| Parking Spaces: | Assigned,Covered,Guest |
| View:           | City,Lake,Ocean        |
| List Price:     | \$1,300,000            |
| List PPSF:      | \$739                  |
| Valuated Price: | \$1,098,000            |
| Valuated PPSF:  | \$624                  |