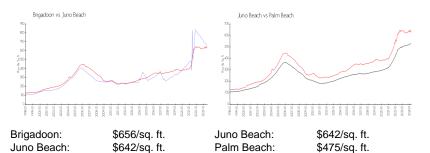

## **Market Information**

| Brigadoon  | 14% |
|------------|-----|
| Juno Beach | 2%  |
| Palm Beach | 3%  |

## Avg. Time to Close Over Last 12 Months

| Brigadoon  |
|------------|
| Juno Beach |
| Palm Beach |

106 days 92 days 56 days