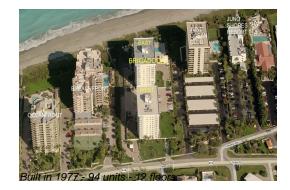

#### **Building Information**

| Number of units:                         | 94  |
|------------------------------------------|-----|
| Number of active listings for rent:      | 1   |
| Number of active listings for sale:      | 13  |
| Building inventory for sale:             | 13% |
| Number of sales over the last 12 months: | 14  |
| Number of sales over the last 6 months:  | 8   |
| Number of sales over the last 3 months:  | 6   |

# **Building Association Information**

Brigadoon Condominium 500 Ocean Drive Juno Beach, FL33408 (561) 626-9893 BrigadoonOffice@yahoo.com

http://www.brigadooncondo.com/home.asp