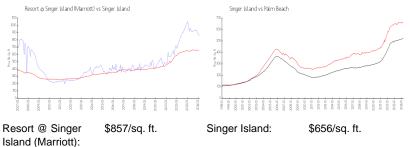

# **Market Information**

Palm Beach:

Singer Island: \$656/sq. ft.

\$467/sq. ft.