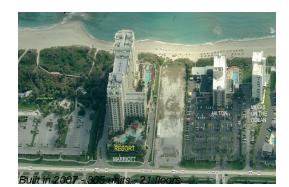

# Unit 611 - Resort @ Singer Island (Marriott)

611 - 3800 N Ocean Dr, Singer Island, FL, Palm Beach 33404

# **Building Information**

| Number of units:                         | 305 |
|------------------------------------------|-----|
| Number of active listings for rent:      | 13  |
| Number of active listings for sale:      | 10  |
| Building inventory for sale:             | 3%  |
| Number of sales over the last 12 months: | 8   |
| Number of sales over the last 6 months:  | 3   |
| Number of sales over the last 3 months:  | 0   |