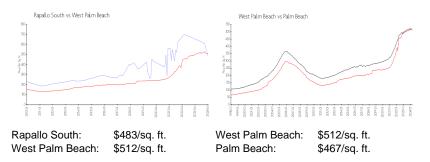

ales over the last 12 months: | 19  |
| Number of sales over the last 6 months:  | 13  |
| Number of sales over the last 3 months:  | 5   |

# **Building Association Information**

Rapallo South Inc 1801 South Flagler Drive Apartment Mgr West Palm Beach, FL 33401 Phone: (561) 832-7581

http://www.rapallosouth.com

# **Recent Sales**

| Unit # | Size        | Closing Date | Sale Price  | PPSF  |
|--------|-------------|--------------|-------------|-------|
| 204    | 1,086 sq ft | Apr 2024     | \$470,000   | \$433 |
| 1704   | 1,174 sq ft | Mar 2024     | \$1,000,000 | \$852 |
| 1504   | 1,086 sq ft | Dec 2023     | \$680,000   | \$626 |
| 907    | 1,200 sq ft | Nov 2023     | \$680,000   | \$567 |
| Ph 11  | 1,299 sq ft | Aug 2023     | \$763,000   | \$587 |

#### **Market Information**



## Inventory for Sale

Rapallo South West Palm Beach 12% 3%

# Avg. Time to Close Over Last 12 Months

| Rapallo South   | 37 days |
|-----------------|---------|
| West Palm Beach | 51 days |
| Palm Beach      | 56 days |