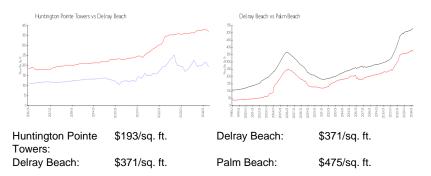

#### **Inventory for Sale**

| Huntington Pointe Towers | 4% |
|--------------------------|----|
| Delray Beach             | 3% |
| Palm Beach               | 3% |

Huntington Pointe Towers Delray Beach Palm Beach 42 days 54 days 56 days