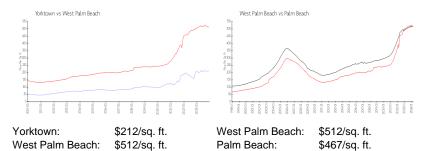

### **Inventory for Sale**

Yorktown 8%
West Palm Beach 3%
Palm Beach 3%

# Avg. Time to Close Over Last 12 Months

Yorktown 30 days West Palm Beach 51 days Palm Beach 56 days