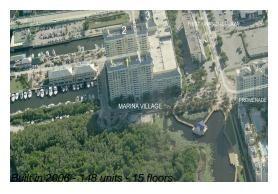

#### **Building Information**

Number of units: 148
Number of active listings for rent: 13
Number of active listings for sale: 4
Building inventory for sale: 2%
Number of sales over the last 12 months: 4
Number of sales over the last 6 months: 1
Number of sales over the last 3 months: 1