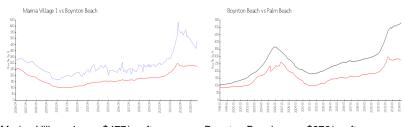

# **Market Information**

Marina Village 1: \$477/sq. ft. Boynton Beach: \$276/sq. ft. Boynton Beach: \$276/sq. ft. Palm Beach: \$475/sq. ft.