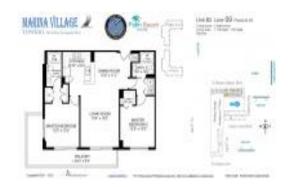

#### **Unit Information**

 MLS Number:
 RX-10957055

 Status:
 Active

 Size:
 1,350 Sq ft.

 Bedrooms:
 2

Bedrooms: 2
Full Bathrooms: 2
Half Bathrooms: 0

Parking Spaces: 2+ Spaces

View: Intracoastal, Marina, Ocean, Pool