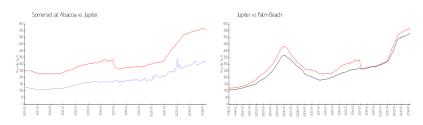

#### **Market Information**

Somerset at Abacoa: \$320/sq. ft. Jupiter: \$557/sq. ft. Jupiter: \$475/sq. ft. Palm Beach: \$475/sq. ft.