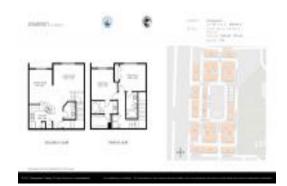

#### **Unit Information**

 MLS Number:
 RX-10957070

 Status:
 Active

 Size:
 1,344 Sq ft.

 Bedrooms:
 2

 Full Bathrooms:
 2

Full Bathrooms: 2
Half Bathrooms: 1

Parking Spaces: Open,Street

View: Clubhouse, Garden, Other, Pool

 List Price:
 \$399,000

 List PPSF:
 \$297

 Valuated Price:
 \$432,000

 Valuated PPSF:
 \$321

The above valuated price is a baseline figure that does not take into account any specific renovation, upgrade, split, merge, or deterioration of the unit.