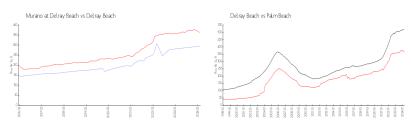

# Unit 1-208 - Murano at Delray Beach

1-208 - 15015-15185 Michelangelo Blvd, Delray Beach, FL, Palm Beach 33446

#### **Unit Information**

 MLS Number:
 RX-10957117

 Status:
 Active

 Size:
 1,323 Sq ft.

Bedrooms: 3
Full Bathrooms: 2
Half Bathrooms: 0

 Parking Spaces:
 2+ Spaces

 View:
 Lake

 Rental Price:
 \$2,600