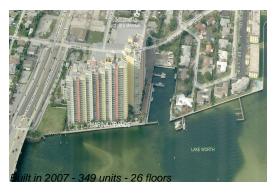

# **Building Information**

Number of units: 349
Number of active listings for rent: 28
Number of active listings for sale: 14
Building inventory for sale: 4%
Number of sales over the last 12 months: 18
Number of sales over the last 6 months: 6
Number of sales over the last 3 months: 3