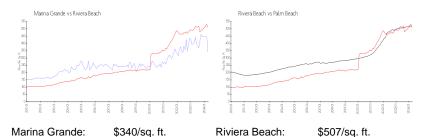

#### **Market Information**

Palm Beach:

\$467/sq. ft.

### Avg. Time to Close Over Last 12 Months

\$507/sq. ft.

Marina Grande 85 days Riviera Beach 81 days Palm Beach 56 days