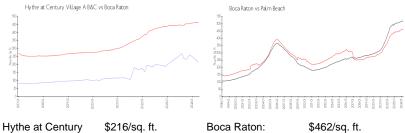

#### **Market Information**

Boca Raton:

\$462/sq. ft.

Village A B&C: Boca Raton:

\$462/sq. ft.

Palm Beach: \$468/sq. ft.