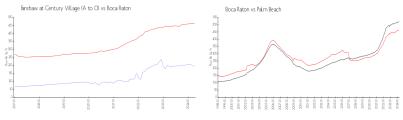

#### **Market Information**

Fanshaw at Century \$193/sq. ft.

Village (A to O):

Boca Raton: \$462/sq. ft.

Boca Raton:

\$462/sq. ft.

Palm Beach: \$468/sq. ft.