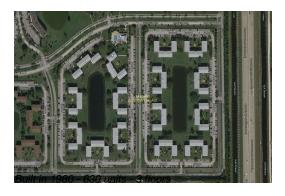

# Unit 131 Fanshaw D - Fanshaw at Century Village (A to O)

131 Fanshaw D - 1-630 Fanshaw, Boca Raton, FL, Palm Beach 33434

Number of units: 630
Number of active listings for rent: 0
Number of active listings for sale: 24
Building inventory for sale: 3%
Number of sales over the last 12 months: 22
Number of sales over the last 6 months: 11
Number of sales over the last 3 months: 3

### **Building Association Information**

Century Village at Boca Raton Address: 19296 Lyons Rd, Boca Raton, FL 33434 Phone: +1 561-451-1211