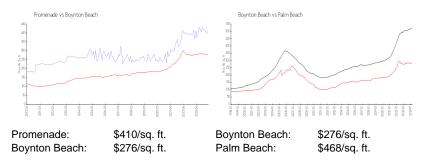

#### **Inventory for Sale**

| Promenade     | 4% |
|---------------|----|
| Boynton Beach | 2% |
| Palm Beach    | 3% |

## Avg. Time to Close Over Last 12 Months

| Promenade     | 62 days |
|---------------|---------|
| Boynton Beach | 48 days |
| Palm Beach    | 56 days |

Built in 2010 - 395 units - 14 floors