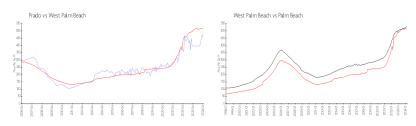

# **Market Information**

Prado: \$457/sq. ft. West Palm Beach: \$511/sq. ft. West Palm Beach: \$475/sq. ft. Palm Beach: \$475/sq. ft.

## **Inventory for Sale**

Prado 2% West Palm Beach 4% Palm Beach 3%

### Avg. Time to Close Over Last 12 Months

Prado 58 days West Palm Beach 52 days Palm Beach 56 days