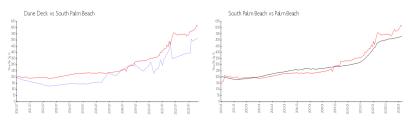

#### **Market Information**

Dune Deck: \$515/sq. ft. South Palm Beach: \$611/sq. ft. South Palm Beach: \$475/sq. ft. Palm Beach: \$475/sq. ft.