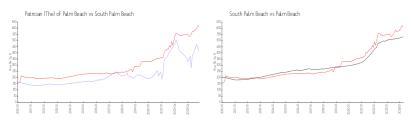

#### **Market Information**

Patrician (The) of

\$413/sq. ft.

South Palm Beach: \$611/sq. ft.

Palm Beach: South Palm Beach: \$611/sq. ft.

Palm Beach:

\$475/sq. ft.