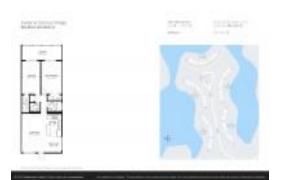

#### **Unit Information**

 MLS Number:
 RX-10957482

 Status:
 Active

 Size:
 1,008 Sq ft.

 Bedrooms:
 2

 Full Bathrooms:
 1

Half Bathrooms: Parking Spaces:

View:

 List Price:
 \$225,000

 List PPSF:
 \$223

 Valuated Price:
 \$171,000

 Valuated PPSF:
 \$194

The above valuated price is a baseline figure that does not take into account any specific renovation, upgrade, split, merge, or deterioration of the unit.