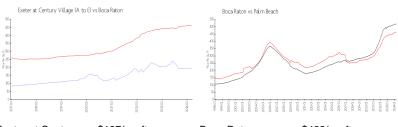

#### **Market Information**

Exeter at Century

\$197/sq. ft.

Boca Raton:

\$462/sq. ft.

Village (A to E): Boca Raton:

\$462/sq. ft.

Palm Beach: \$468/sq. ft.