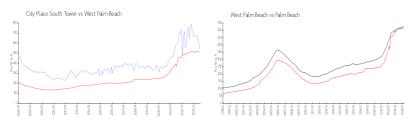

# **Unit 1008 - City Place South Tower**

1008 - 550 Okeechobee Blvd, West Palm Beach, FL, Palm Beach 33401

### **Unit Information**

 MLS Number:
 RX-10957518

 Status:
 Active

 Size:
 1,120 Sq ft.

Bedrooms:2Full Bathrooms:2Half Bathrooms:0

Parking Spaces: Assigned,Garage - Building View: City,Intracoastal,Ocean

 List Price:
 \$820,000

 List PPSF:
 \$732

 Valuated Price:
 \$528,000

 Valuated PPSF:
 \$471

The above valuated price is a baseline figure that does not take into account any specific renovation, upgrade, split, merge, or deterioration of the unit.