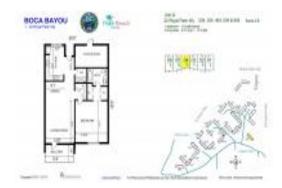

# Unit 22 Royal Palm Way # 204 - Boca Bayou 1 to 22

22 Royal Palm Way # 204 - 1 Royal Palm Wy, Boca Raton, FL, Palm Beach 33432

### **Unit Information**

 MLS Number:
 RX-10957540

 Status:
 Active

 Size:
 815 Sq ft.

 Bedrooms:
 1

Full Bathrooms: 1
Half Bathrooms: 1

Parking Spaces: Carport - Detached

View: Clubhouse,Intracoastal,Marina,Tennis