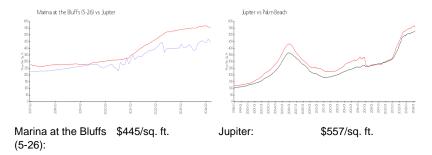

13

### **Building Association Information**

Marina At the Bluffs Condo Association Address: 801 Seafarer Cir,

Jupiter, FL 33477

Phone: +1 561-624-7967

561-627-6497

https://marinabluffs.com/

#### **Recent Sales**

| Unit # | Size        | Closing Date | Sale Price | PPSF  |
|--------|-------------|--------------|------------|-------|
| 105    | 1,385 sq ft | May 2024     | \$689,000  | \$497 |
| 301    | 1,385 sq ft | May 2024     | \$675,000  | \$487 |
| 106    | 1,385 sq ft | Apr 2024     | \$540,000  | \$390 |
| 401    | 1,385 sq ft | Apr 2024     | \$680,000  | \$491 |
| 301    | 1,385 sq ft | Apr 2024     | \$539,000  | \$389 |
| 205    | 1,385 sq ft | Apr 2024     | \$670,000  | \$484 |
| 202    | 1.385 sa ft | Apr 2024     | \$632,500  | \$457 |

#### **Market Information**







Jupiter: \$557/sq. ft. Palm Beach: \$475/sq. ft.

# **Inventory for Sale**

Marina at the Bluffs (5-26) 3%
Jupiter 3%
Palm Beach 3%

# Avg. Time to Close Over Last 12 Months

Marina at the Bluffs (5-26) 67 days
Jupiter 66 days
Palm Beach 56 days