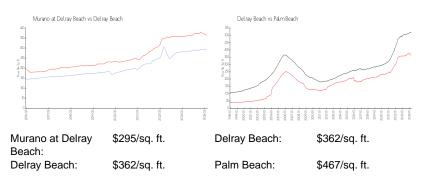

### **Market Information**

#### **Inventory for Sale**

| Murano at Delray Beach | 2% |
|------------------------|----|
| Delray Beach           | 2% |
| Palm Beach             | 3% |

## Avg. Time to Close Over Last 12 Months

| Murano at Delray Beach | 41 days |
|------------------------|---------|
| Delray Beach           | 54 days |
| Palm Beach             | 56 days |