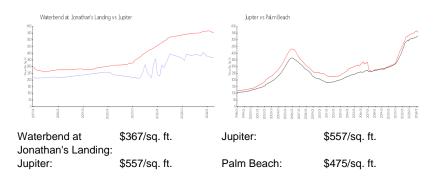

#### **Unit Information**

MLS Number: Status: Size: Bedrooms: Full Bathrooms: Half Bathrooms: Parking Spaces: View: List Price: List PPSF: Valuated Price: Valuated PPSF:

RX-10957694 Active 1,642 Sq ft. 2 2 0 Garage - Attached Golf \$642,000 \$391 \$605,000 \$368

# Inventory for Sale

| Waterbend at Jonathan's Landing | 5% |
|---------------------------------|----|
| Jupiter                         | 3% |
| Palm Beach                      | 3% |

# Avg. Time to Close Over Last 12 Months

| Waterbend at Jonathan's Landing | 199 days |
|---------------------------------|----------|
| Jupiter                         | 66 days  |
| Palm Beach                      | 56 days  |