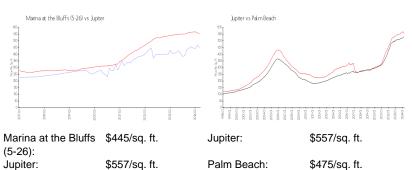

ales over the last 6 months: 16
Number of sales over the last 3 months: 12

### **Building Association Information**

Marina At the Bluffs Condo Association Address: 801 Seafarer Cir,

Jupiter, FL 33477 Phone: +1 561-624-7967 561-627-6497

https://marinabluffs.com/

#### **Recent Sales**

| Unit# | Size        | Closing Date | Sale Price | PPSF  |
|-------|-------------|--------------|------------|-------|
| 301   | 1,385 sq ft | May 2024     | \$675,000  | \$487 |
| 106   | 1,385 sq ft | Apr 2024     | \$540,000  | \$390 |
| 401   | 1,385 sq ft | Apr 2024     | \$680,000  | \$491 |
| 301   | 1,385 sq ft | Apr 2024     | \$539,000  | \$389 |
| 205   | 1,385 sq ft | Apr 2024     | \$670,000  | \$484 |
| 202   | 1,385 sq ft | Apr 2024     | \$632,500  | \$457 |

#### **Market Information**







## **Inventory for Sale**

| Marina at the Bluffs (5-26) | 3% |
|-----------------------------|----|
| Jupiter                     | 3% |
| Palm Beach                  | 3% |

## Avg. Time to Close Over Last 12 Months

| Marina at the Bluffs (5-26) | 67 days |
|-----------------------------|---------|
| Jupiter                     | 66 days |
| Palm Beach                  | 56 days |