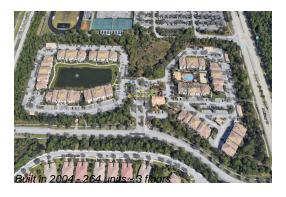

# **Building Information**

Number of units: 264
Number of active listings for rent: 0
Number of active listings for sale: 4
Building inventory for sale: 1%
Number of sales over the last 12 months: 11
Number of sales over the last 6 months: 7
Number of sales over the last 3 months: 5

# **Building Association Information**

Fiore at the Gardens

Address: 100 Myrtlewood Dr, Palm Beach Gardens, FL 33418 Phone: +1 561-776-6262

https://www.fioreatthegardens.com/