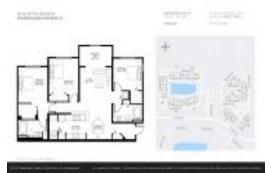

#### **Unit Information**

 MLS Number:
 RX-10957722

 Status:
 Active

 Size:
 1,348 Sq ft.

Bedrooms: 3
Full Bathrooms: 2
Half Bathrooms: 0
Parking Spaces: Open

View:

 List Price:
 \$399,900

 List PPSF:
 \$297