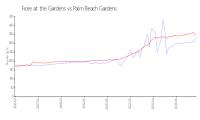

### **Market Information**

Fiore at the Gardens: \$331/sq. ft.

Palm Beach Gardens:

\$342/sq. ft.

Palm Beach Gardens:

\$342/sq. ft.

Palm Beach: \$475/sq. ft.

Palm Beach Gardens vs Palm Beach