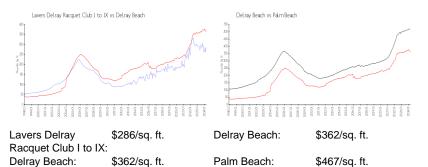

## **Market Information**

**Inventory for Sale** 

| Lavers Delray Racquet Club I to IX | 3% |
|------------------------------------|----|
| Delray Beach                       | 2% |
| Palm Beach                         | 3% |

## Avg. Time to Close Over Last 12 Months

| Lavers Delray Racquet Club I to IX | 87 days |
|------------------------------------|---------|
| Delray Beach                       | 54 days |
| Palm Beach                         | 56 days |