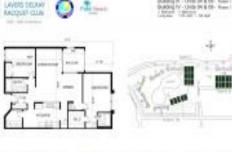

# Unit 3304 - Lavers Delray Racquet Club I to IX

3304 - 950 Egret Cir, Delray Beach, FL, Palm Beach 33444

#### **Unit Information**

| MLS Number:<br>Status: | RX-10957723<br>Active |
|------------------------|-----------------------|
| Size:                  | 1,175 Sq ft.          |
| Bedrooms:              | 2                     |
| Full Bathrooms:        | 2                     |
| Half Bathrooms:        | 0                     |
| Parking Spaces:        | Assigned,Guest        |
| View:                  | Lake,Pool             |
| Rental Price:          | \$2,900               |
| List PPSF:             | \$2                   |
| Valuated Price:        | \$345,000             |
| Valuated PPSF:         | \$294                 |