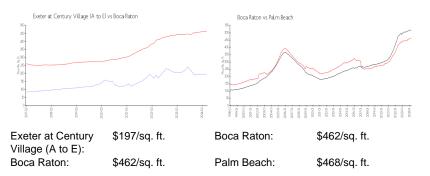

# **Inventory for Sale**

| Exeter at Century Village (A to E) | 5% |
|------------------------------------|----|
| Boca Raton                         | 3% |

# Avg. Time to Close Over Last 12 Months

| Exeter at Century Village (A to E) | 83 days |
|------------------------------------|---------|
| Boca Raton                         | 57 days |
| Palm Beach                         | 56 days |