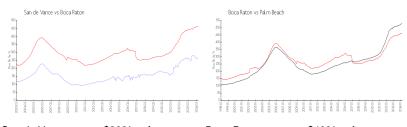

### **Market Information**

San de Vance: \$262/sq. ft. Boca Raton: \$463/sq. ft. Boca Raton: \$463/sq. ft. Palm Beach: \$475/sq. ft.

## **Inventory for Sale**

San de Vance 2% Boca Raton 3% Palm Beach 3%

# Avg. Time to Close Over Last 12 Months

San de Vance32 daysBoca Raton57 daysPalm Beach56 days