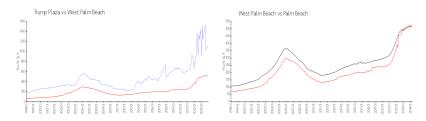

### **Market Information**

Trump Plaza: \$1124/sq. ft. West Palm Beach: \$512/sq. ft. West Palm Beach: \$512/sq. ft. Palm Beach: \$467/sq. ft.