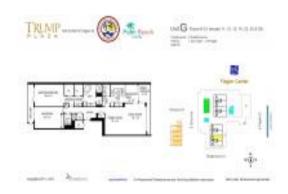

# Unit 17G - Trump Plaza

17G - 525 S Flagler Dr, West Palm Beach, FL, Palm Beach 33401

#### **Unit Information**

 MLS Number:
 RX-10957836

 Status:
 Active

 Size:
 1,927 Sq ft.

Bedrooms: 2
Full Bathrooms: 2
Half Bathrooms: 0

 Parking Spaces:
 Garage - Building

 View:
 Intracoastal,Ocean

 List Price:
 \$2,450,000