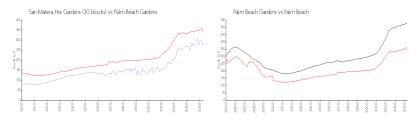

#### **Market Information**

San Matera the \$274/sq. ft.

Palm Beach \$342/sq. ft. Gardens:

Gardens (30 blocks): Palm Beach \$342/sq. ft.

Palm Beach: \$475/sq. ft.

Gardens: