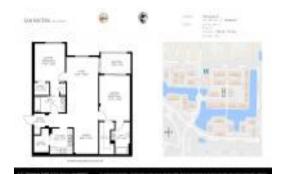

#### **Unit Information**

RX-10957855 MLS Number: Status: Active 1,532 Sq ft. Size:

Bedrooms: 2 Full Bathrooms: 2 0 Half Bathrooms:

Parking Spaces: Open, Vehicle Restrictions

City, Garden View: Rental Price: \$2,250 List PPSF: Valuated Price: \$316,000 Valuated PPSF: \$275