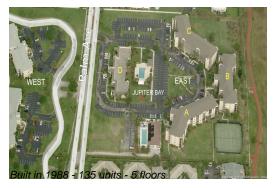

#### **Building Information**

Number of units: 135
Number of active listings for rent: 0
Number of active listings for sale: 3
Building inventory for sale: 2%
Number of sales over the last 12 months: 8
Number of sales over the last 6 months: 3
Number of sales over the last 3 months: 2

# **Building Association Information**

Jupiter Bay East Condo Association 275 Palm Ave, #D105, Jupiter, FL 33477 (561) 746-5857

http://www.jupiterbaycondoassoc.com/id63.html