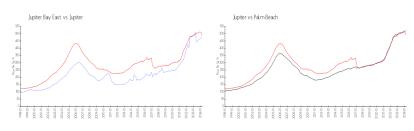

#### **Market Information**

 Jupiter Bay East:
 \$476/sq. ft.
 Jupiter:
 \$489/sq. ft.

 Jupiter:
 \$489/sq. ft.
 Palm Beach:
 \$468/sq. ft.

# **Inventory for Sale**

Jupiter Bay East2%Jupiter3%Palm Beach3%

# Avg. Time to Close Over Last 12 Months

Jupiter Bay East69 daysJupiter66 daysPalm Beach56 days