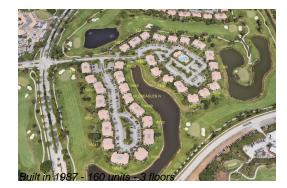

## **Building Information**

Number of units: 160 Number of active listings for rent: 0 Number of active listings for sale: 8 Building inventory for sale: 5% Number of sales over the last 12 months: Number of sales over the last 6 months: Number of sales over the last 3 months: