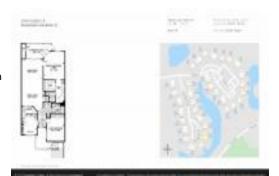

# Unit 16040 Loch Katrine Trl # 7805 -Gleneagles IV

16040 Loch Katrine Trl # 7805 - 7374-7501 Victory Ln, Delray Beach, FL, Palm Beach 33446

#### **Unit Information**

RX-10958051 MLS Number: Active Status: 1,311 Sq ft. Size:

Bedrooms: 2 Full Bathrooms: 2 0 Half Bathrooms:

Parking Spaces: Assigned View: Golf,Lake List Price: \$229,000 List PPSF: \$175 Valuated Price: \$189,000 Valuated PPSF: \$144