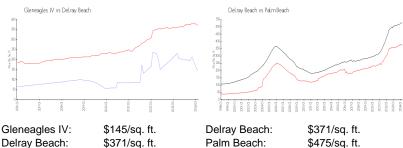

for sale: 8 Building inventory for sale: 5% Number of sales over the last 12 months: Number of sales over the last 6 months: Number of sales over the last 3 months:

### **Building Association Information**

Gleneagles Country Club 7667 Victory Ln, Delray Beach, FL 33446

Phone: +1 561-498-3606

https://www.gleneagles.cc/default.aspx?p=dynamicmodule&pageid=133&ssid=100125 &vn

#### **Recent Sales**

| Unit # | Size        | Closing Date | Sale Price | PPSF  |
|--------|-------------|--------------|------------|-------|
| 7501   | 1,870 sq ft | Apr 2024     | \$570,000  | \$305 |
| 8103   | 1,920 sq ft | Jan 2024     | \$370,000  | \$193 |
| 7704   | 1,906 sq ft | Dec 2023     | \$340,000  | \$178 |
| 9304   | 2,210 sq ft | Jun 2023     | \$417,000  | \$189 |

#### **Market Information**





Delray Beach: \$371/sq. ft. \$475/sq. ft.





#### **Inventory for Sale**

Gleneagles IV 5%
Delray Beach 3%
Palm Beach 3%

## Avg. Time to Close Over Last 12 Months

Gleneagles IV 24 days
Delray Beach 54 days
Palm Beach 56 days