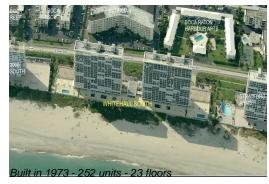

# **Unit 5-F - Ocean Towers (ex Whitehall South)**

5-F - 2800 S Ocean Blvd, Boca Raton, FL, Palm Beach 33432

### **Building Information**

Number of units: 252
Number of active listings for rent: 0
Number of active listings for sale: 12
Building inventory for sale: 4%
Number of sales over the last 12 months: 14
Number of sales over the last 6 months: 8
Number of sales over the last 3 months: 3