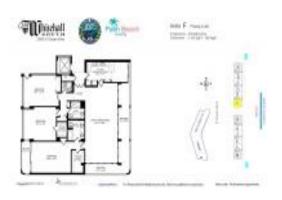

# **Unit 5-F - Ocean Towers (ex Whitehall South)**

5-F - 2800 S Ocean Blvd, Boca Raton, FL, Palm Beach 33432

#### **Unit Information**

 MLS Number:
 RX-10958060

 Status:
 Active

 Size:
 2,679 Sq ft.

 Bedrooms:
 3

Bedrooms: 3
Full Bathrooms: 2
Half Bathrooms: 1

Parking Spaces: 2+ Spaces, Assigned, Garage - Building, Guest, Under Building