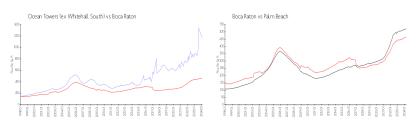

#### **Market Information**

Ocean Towers (ex \$11 Whitehall South):

ex \$1157/sq. ft.

\$462/sq. ft.

Boca Raton:

\$462/sq. ft.

Palm Beach:

\$468/sq. ft.

## **Inventory for Sale**

Boca Raton:

Ocean Towers (ex Whitehall South) 5%
Boca Raton 3%
Palm Beach 3%

## Avg. Time to Close Over Last 12 Months

Ocean Towers (ex Whitehall South) n/a
Boca Raton 57 days
Palm Beach 56 days