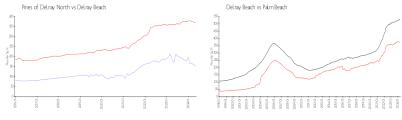

### **Market Information**

North: Delray Beach:

Pines of Delray \$153/sq. ft.

\$371/sq. ft.

Delray Beach:

\$371/sq. ft.

Palm Beach: \$476/sq. ft.