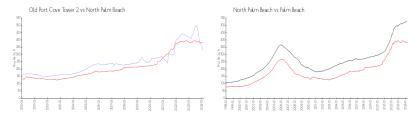

### **Market Information**

Old Port Cove Tower \$332/sq. ft. North Palm Beach: \$385/sq. ft.

2:

North Palm Beach: \$385/sq. ft. Palm Beach: \$475/sq. ft.