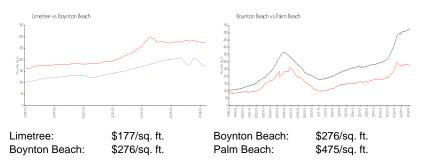

#### **Inventory for Sale**

| Limetree      | 4% |
|---------------|----|
| Boynton Beach | 2% |

THE OWNER