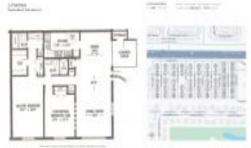

# **Unit Information**

| MLS Number:<br>Status: | RX-10958134<br>Active |
|------------------------|-----------------------|
| Size:                  | 1,238 Sq ft.          |
| Bedrooms:              | 2                     |
| Full Bathrooms:        | 2                     |
| Half Bathrooms:        | 0                     |
| Parking Spaces:        | 2+ Spaces, Driveway   |
| View:                  |                       |
| List Price:            | \$265,000             |
| List PPSF:             | \$214                 |
| Valuated Price:        | \$218,000             |
| Valuated PPSF:         | \$176                 |