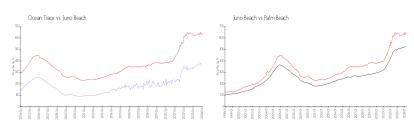

### **Market Information**

Ocean Trace: \$352/sq. ft. Juno Beach: \$642/sq. ft. Juno Beach: \$42/sq. ft. Palm Beach: \$475/sq. ft.

#### **Inventory for Sale**

Ocean Trace 2% Juno Beach 2% Palm Beach 3%

#### Avg. Time to Close Over Last 12 Months

Ocean Trace 117 days Juno Beach 92 days Palm Beach 56 days