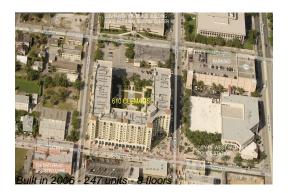

## Unit 600-602 - 610 Clematis

600-602 - 610 Clematis St, West Palm Beach, FL, Palm Beach 33401

Number of units: 247
Number of active listings for rent: 13
Number of active listings for sale: 12
Building inventory for sale: 4%
Number of sales over the last 12 months: 13
Number of sales over the last 6 months: 7
Number of sales over the last 3 months: 5

### **Building Association Information**

610 Clematis 610 Clematis St West Palm Beach FL33401 (561) 209-9916

http://www.610clematisstreet.com/