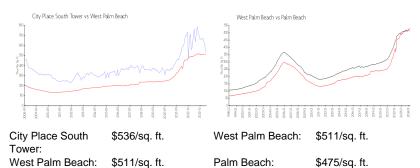

# **Market Information**

### **Inventory for Sale**

| City Place South Tower | 8% |
|------------------------|----|
| West Palm Beach        | 4% |
| Palm Beach             | 3% |

### Avg. Time to Close Over Last 12 Months

| City Place South Tower | 79 days |
|------------------------|---------|
| West Palm Beach        | 52 days |
| Palm Beach             | 56 days |