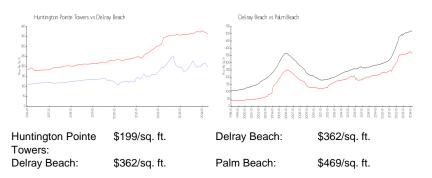

# Inventory for Sale

| Huntington Pointe Towers | 4% |
|--------------------------|----|
| Delray Beach             | 3% |
| Palm Beach               | 3% |

# Avg. Time to Close Over Last 12 Months

| Huntington Pointe Towers | 42 days |
|--------------------------|---------|
| Delray Beach             | 54 days |
| Palm Beach               | 56 days |