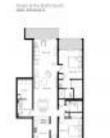

#### **Unit Information**

MLS Number: Status: Size: Bedrooms: Full Bathrooms: Half Bathrooms: Parking Spaces: View: Rental Price: List PPSF: Valuated Price: Valuated PPSF: RX-10958307 Active Under Contract 1,385 Sq ft. 2 2 0 Assigned,Deeded,Guest Ocean \$7,500 \$5 \$631,000 \$456