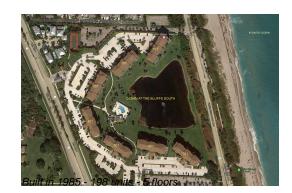

## **Building Information**

| Number of units:                         | 198 |
|------------------------------------------|-----|
| Number of active listings for rent:      | 0   |
| Number of active listings for sale:      | 6   |
| Building inventory for sale:             | 3%  |
| Number of sales over the last 12 months: | 4   |
| Number of sales over the last 6 months:  | 3   |
| Number of sales over the last 3 months:  | 2   |
|                                          |     |

### **Building Association Information**

Ocean At the Bluffs South Address: 401 S Seas Dr, Jupiter, FL 33477 Phone: +1 561-746-3422

https://www.thebluffsoceansouth.com/