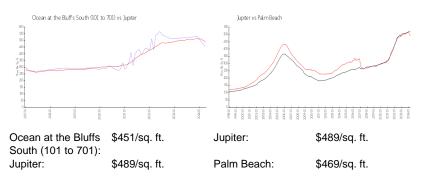

### **Market Information**

## **Inventory for Sale**

| Ocean at the Bluffs South (101 to 701) | 3% |
|----------------------------------------|----|
| Jupiter                                | 3% |
| Palm Beach                             | 3% |

### Avg. Time to Close Over Last 12 Months

Ocean at the Bluffs South (101 to 701) 68 days Jupiter 66 days Palm Beach

56 days