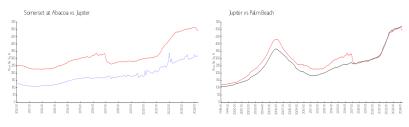

#### **Unit Information**

MLS Number: RX-10958329
Status: Active Under Contract

Size: 1,211 Sq ft.

Bedrooms: 2
Full Bathrooms: 2
Half Bathrooms: 0

Parking Spaces:

View:

 Rental Price:
 \$2,550

 List PPSF:
 \$2

 Valuated Price:
 \$389,000

 Valuated PPSF:
 \$321

The above valuated price is a baseline figure that does not take into account any specific renovation, upgrade, split, merge, or deterioration of the unit.