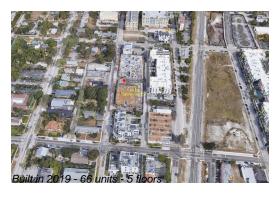

### **Building Information**

Number of units: 66
Number of active listings for rent: 0
Number of active listings for sale: 5
Building inventory for sale: 7%
Number of sales over the last 12 months: 7
Number of sales over the last 6 months: 3
Number of sales over the last 3 months: 1

#### **Building Association Information**

111 First Delray

Address: 111 SE 1st Ave, Delray Beach, FL 33444 Phone: +1 561-501-0818