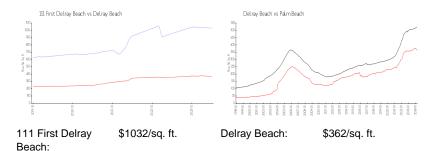

## **Market Information**

Palm Beach:

\$468/sq. ft.

Inventory for Sale

Delray Beach:

111 First Delray Beach 8% Delray Beach 2% Palm Beach 3%

# Avg. Time to Close Over Last 12 Months

\$362/sq. ft.

111 First Delray Beach 70 days Delray Beach 54 days Palm Beach 56 days