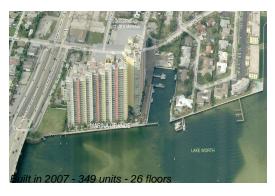

### **Building Information**

Number of units:349Number of active listings for rent:28Number of active listings for sale:10Building inventory for sale:2%Number of sales over the last 12 months:18Number of sales over the last 6 months:6Number of sales over the last 3 months:5

#### **Building Association Information**

Marina Grande 2650 Lake Shore Drive # 106 Riviera Beach, FL33404 (561) 842-1699