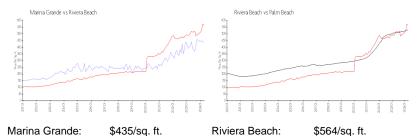

#### **Market Information**

Riviera Beach: \$564/sq. ft. Palm Beach: \$475/sq. ft.