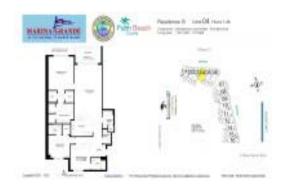

## Unit 204 - Marina Grande

204 - 2640 Lake Shore Dr, Riviera Beach, FL, Palm Beach 33404

#### **Unit Information**

MLS Number: RX-10958394
Status: Cancelled
Size: 2,110 Sq ft.

Bedrooms: 3
Full Bathrooms: 3
Half Bathrooms: 1

Parking Spaces: Assigned, Garage - Building, Valet Parking

Avlbl, Vehicle Restrictions